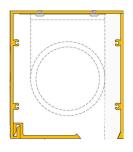

### FULL FLUSH BOX EXTRUSION with COVER PLATE

Part No: #VA-FB-100 Comes in 4.2m Lengths