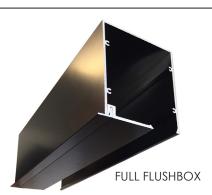

### FULL FLUSH BOX EXTRUSION with COVER PLATE

Part No: #VA-FB-100 Comes in 4.2m Lengths