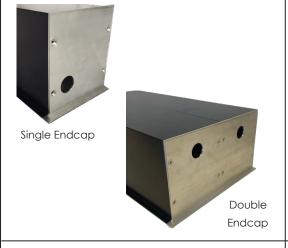

X EXTRUSION with extended COVER PLATE

Part No: #VA-PB-201 Comes in 4.2m Lengths

Standard Cover plate only - #VA-PB-1001 Extended Cover plate only - #VA-FB-2001



### VANDA DOUBLE BLIND RECESS with PART BOX

Part No: #VA-PB-101 / 2 Comes in 4.2m Lengths



#### VANDA DOUBLE BLIND RECESS with Flange

Part No: #VA-FB-600 Comes in 4.2m Lengths



# VANDA DOUBLE FLUSHBOX MOUNTED SIDE BY SIDE FLANGELESS

Part No: #VA-FB-500 Comes in 4.2m Lengths



# VANDA DOUBLE FLUSHBOX MOUNTED SIDE BY SIDE

Part No: #VA-FB-400 Comes in 4.2m Lengths



# VANDA RECESS FLUSHBOX Extrusion & Components March 2023



#### **VANDA DOUBLE FLUSHBOX MOUNTED SIDE BY SIDE**

Part No: #VA-FB-300 Comes in 4.2m Lengths



# VANDA DOUBLE FLUSHBOX MOUNTED SIDE BY SIDE FLANGELESS

Part No: #VA-FB-200 Comes in 4.2m Lengths



## **FLUSHBOX END CAPS**

Part No: #VA-FB-110 Supplied as a pair

### FLUSHBOX END CAPS with (FLANGE REMOVED)

Part No: #VA-FB-131 Supplied as a pair

## **FLUSHBOX DOUBLE END CAPS**

Part No: #VA-FB-220 Supplied as a pair



# PLASTIC CABLE INSULATOR PLUG

Part No: #VA-FB-120 Purchased individually



#### **BUTTING PIN**

Part No: #VA-FB-150 (to enable precise line up of two butting Flush Box Extrusions) Supplied as a pair

#### **VANDA HOLDINGS LTD**

166G Marua Road, Ellerslie, Auckland 0800 826 326 Enquiries@vanda.co.nz www.yanda.co.nz