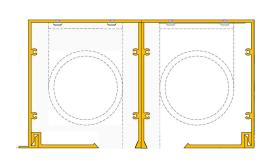

#### **VANDA DOUBLE FLUSHBOX MOUNTED SIDE BY SIDE**

Part No: #VA-FB-300 Comes in 4.2m Lengths