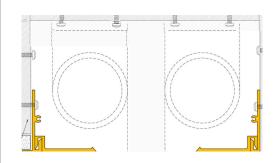

# VANDA DOUBLE FLUSHBOX MOUNTED SIDE BY SIDE FLANGELESS

Part No: #VA-FB-500 Comes in 4.2m Lengths