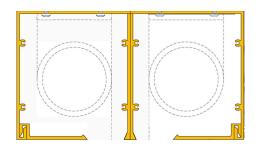

# VANDA DOUBLE FLUSHBOX MOUNTED SIDE BY SIDE

Part No: #VA-FB-400 Comes in 4.2m Lengths

#### **VANDA DOUBLE FLUSHBOX MOUNTED SIDE BY SIDE**

Part No: #VA-FB-300 Comes in 4.2m Lengths