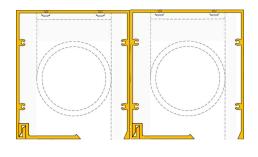

# VANDA DOUBLE FLUSHBOX MOUNTED SIDE BY SIDE FLANGELESS

Part No: #VA-FB-500 Comes in 4.2m Lengths