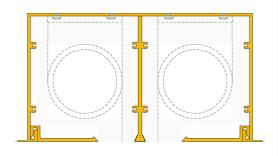

# VANDA DOUBLE FLUSHBOX MOUNTED SIDE BY SIDE

Part No: #VA-FB-400 Comes in 4.2m Lengths