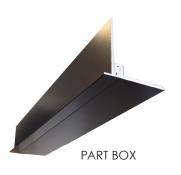

#### PART FLUSH BOX EXTRUSION with standard COVER PLATE

Part No: #VA-PB-101 Comes in 4.2m Lengths