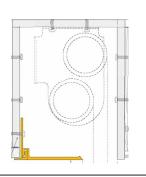

#### **VANDA DOUBLE FLUSHBOX MOUNTED SIDE BY SIDE**

Part No: #VA-FB-300 Comes in 4.2m Lengths