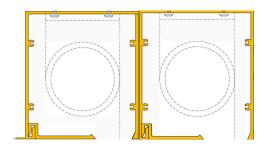

# VANDA DOUBLE FLUSHBOX MOUNTED SIDE BY SIDE FLANGELESS

Part No: #VA-FB-200 Comes in 4.2m Lengths