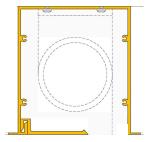

### VANDA DOUBLE BLIND RECESS with PART BOX

Part No: #VA-PB-101 / 2 Comes in 4.2m Lengths